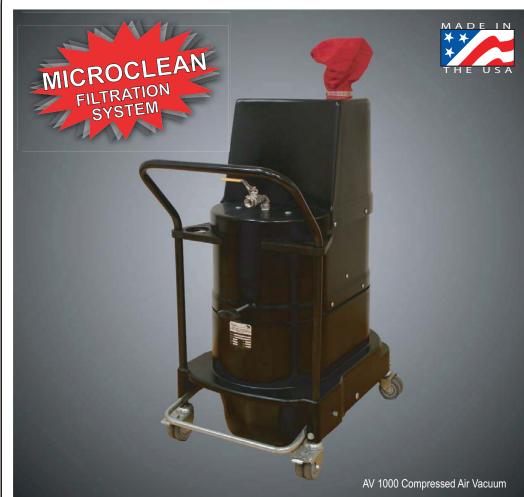

## AV Series Compressed Air Vacuum

## **AV Series Compressed Air Vacuums**

- The AV series is equipped with a MicroClean filtration system. Available in 13 or 28 square feet, our filters are 99.9% efficient at 0.5 microns. What's more - our filter cleaning technology allows longer vacuum cycles and less maintenance, saving you valuable time in order to increase your productivity.
- o Our modular housing is extremely durable; it will never dent or rust. The compression cast composite fiberglass housing is carbon impregnated, making it not only chemically neutral, but static resistant up to 10<sup>-6</sup> ohms.
- To empty, simply use the foot lever actuated, 9 gallon drop down dust pan. Located in 0 the rear, next to the heavy duty, self-locking double casters, the quick release makes emptying collected waste simple and quick.
- o All Ruwac's vacuums are upgradable to accomodate HEPA (High Efficiency Particulate Air) Filters should your application require one. Our HEPA filters are 99.99% efficient at 0.3 microns and individually DOP tested and certified.
- We take pride in our craftsmanship. That's why we offer a Lifetime Warranty on every Air Vacuum we manufacture. If you're not satisfied, neither are we.