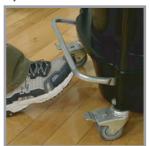

Compression cast composite housing is modular to accomodate additional filters

Distributed by:

Low inlet inhibits machine from tipping over during use.

**Explosion-proof models** 

available for Gas Ex and