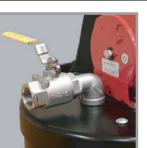

Filter Efficiency

Weight (lbs.)

 $L \times W \times H$  (in.)

Newly redesigned filtration system allows for less downtime.

Foot lever actuated drop down dust pan allows for easy waste removal.

Stainless steel ball valve allows you to regulate vacuum suction.