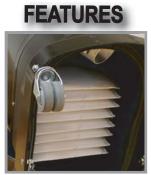

Filter Efficiency

Weight (lbs.)

 $L \times W \times H$  (in.)

Newly redesigned filtration system allows for less downtime.

Foot lever actuated drop down dust pan allows for easy waste removal.

Stainless steel ball valve allows you to regulate vacuum suction.